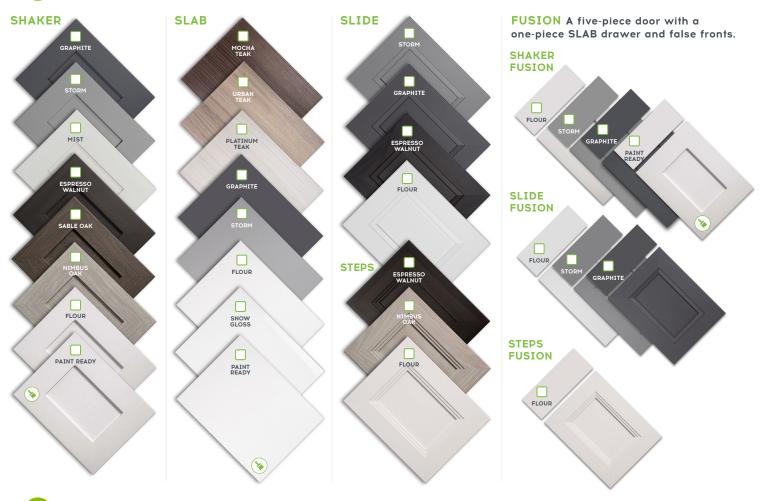

2 PICK YOUR PULL COLOR, STYLE, AND SIZE.

| 3 SELECT HINGE & CABINET CONSTRUCTION DETAILS.                                                                    |                                                                                                         |                                                                                      |           |            |                                   |                                   |          |                                                                                 |  |  |  |  |  |  |  |
|-------------------------------------------------------------------------------------------------------------------|---------------------------------------------------------------------------------------------------------|--------------------------------------------------------------------------------------|-----------|------------|-----------------------------------|-----------------------------------|----------|---------------------------------------------------------------------------------|--|--|--|--|--|--|--|
| CABINET CONSTRUCTION: (check one)  FRAMED FRAMELESS (verify sidewall thickness of 5/8" or 3/4". 5/8" is standard) |                                                                                                         |                                                                                      |           |            |                                   |                                   |          |                                                                                 |  |  |  |  |  |  |  |
|                                                                                                                   | HINGE OVERLAY: (Framed cabinets only. Check one) 1/2" 3/4" 1" 1-1/4"                                    |                                                                                      |           |            |                                   |                                   |          |                                                                                 |  |  |  |  |  |  |  |
|                                                                                                                   | HINGE TYPE: (check one) LUXURY SOFT CLOSE (Premium. Not for frameless cabinets) HIDDEN HINGE (Standard) |                                                                                      |           |            |                                   |                                   |          |                                                                                 |  |  |  |  |  |  |  |
| H                                                                                                                 | INGE IYPE: (check one)                                                                                  | LUXURY SOFT CLO                                                                      | SE (Premi | um. Not fo | r frameles                        | s cabinets                        | ) UHIDD  | EN HINGE (Standard)                                                             |  |  |  |  |  |  |  |
|                                                                                                                   |                                                                                                         |                                                                                      |           |            | SLAB DOG                          | ORS ONLY                          |          |                                                                                 |  |  |  |  |  |  |  |
| LINE ITEM                                                                                                         | LABEL NOTES                                                                                             | PART TYPE (Door, Drawer Front, False Front Decorative Panel, Hamper Front, Tilt Out) | WIDTH     | HEIGHT     | HINGE<br>LOCATION<br>(L   R side) | CABINET<br>LOCATION<br>(Up   Low) | QUANTITY | OTHER NOTES (Color is more than one checked on front. Special hinges or pulls.) |  |  |  |  |  |  |  |
| 1.                                                                                                                |                                                                                                         |                                                                                      |           |            |                                   |                                   |          |                                                                                 |  |  |  |  |  |  |  |
| 2.                                                                                                                |                                                                                                         |                                                                                      |           |            |                                   |                                   |          |                                                                                 |  |  |  |  |  |  |  |
| 3.                                                                                                                |                                                                                                         |                                                                                      |           |            |                                   |                                   |          |                                                                                 |  |  |  |  |  |  |  |
| 4.                                                                                                                |                                                                                                         |                                                                                      |           |            |                                   |                                   |          |                                                                                 |  |  |  |  |  |  |  |
| 5.<br>6.                                                                                                          |                                                                                                         |                                                                                      |           |            |                                   |                                   |          |                                                                                 |  |  |  |  |  |  |  |
| 7.                                                                                                                |                                                                                                         |                                                                                      |           |            |                                   |                                   |          |                                                                                 |  |  |  |  |  |  |  |
| 8.                                                                                                                |                                                                                                         |                                                                                      |           |            |                                   |                                   |          |                                                                                 |  |  |  |  |  |  |  |
| 9.                                                                                                                |                                                                                                         |                                                                                      |           |            |                                   |                                   |          |                                                                                 |  |  |  |  |  |  |  |
| 10.                                                                                                               |                                                                                                         |                                                                                      |           |            |                                   |                                   |          |                                                                                 |  |  |  |  |  |  |  |
| 11.                                                                                                               |                                                                                                         |                                                                                      |           |            |                                   |                                   |          |                                                                                 |  |  |  |  |  |  |  |
| 12.                                                                                                               |                                                                                                         |                                                                                      |           |            |                                   |                                   |          |                                                                                 |  |  |  |  |  |  |  |
| 13.                                                                                                               |                                                                                                         |                                                                                      |           |            |                                   |                                   |          |                                                                                 |  |  |  |  |  |  |  |
| 14.                                                                                                               |                                                                                                         |                                                                                      |           |            |                                   |                                   |          |                                                                                 |  |  |  |  |  |  |  |
| 15.<br>16.                                                                                                        |                                                                                                         |                                                                                      |           |            |                                   |                                   |          |                                                                                 |  |  |  |  |  |  |  |
| 17.                                                                                                               |                                                                                                         |                                                                                      |           |            |                                   |                                   |          |                                                                                 |  |  |  |  |  |  |  |
| 18.                                                                                                               |                                                                                                         |                                                                                      |           |            |                                   |                                   |          |                                                                                 |  |  |  |  |  |  |  |
| 19.                                                                                                               |                                                                                                         |                                                                                      |           |            |                                   |                                   |          |                                                                                 |  |  |  |  |  |  |  |
| 20.                                                                                                               |                                                                                                         |                                                                                      |           |            |                                   |                                   |          |                                                                                 |  |  |  |  |  |  |  |
| 21.                                                                                                               |                                                                                                         |                                                                                      |           |            |                                   |                                   |          |                                                                                 |  |  |  |  |  |  |  |
| 22.                                                                                                               |                                                                                                         |                                                                                      |           |            |                                   |                                   |          |                                                                                 |  |  |  |  |  |  |  |
| 23.                                                                                                               |                                                                                                         |                                                                                      |           |            |                                   |                                   |          |                                                                                 |  |  |  |  |  |  |  |
| 24.                                                                                                               |                                                                                                         |                                                                                      |           |            |                                   |                                   |          |                                                                                 |  |  |  |  |  |  |  |
| 25.                                                                                                               |                                                                                                         |                                                                                      |           |            |                                   |                                   |          |                                                                                 |  |  |  |  |  |  |  |
| 26.                                                                                                               |                                                                                                         |                                                                                      |           |            |                                   |                                   |          |                                                                                 |  |  |  |  |  |  |  |
| 27.                                                                                                               |                                                                                                         |                                                                                      |           |            |                                   |                                   |          |                                                                                 |  |  |  |  |  |  |  |
| 28.                                                                                                               |                                                                                                         |                                                                                      |           |            |                                   |                                   |          |                                                                                 |  |  |  |  |  |  |  |
| DC                                                                                                                | DOUBLE CHECKS  Number of parts in the unit = number of parts ordered.  Measurements make sense.         |                                                                                      |           |            |                                   |                                   |          |                                                                                 |  |  |  |  |  |  |  |
| • DO                                                                                                              |                                                                                                         | s on side. <i>Included in</i>                                                        | suggeste  | ed pull co |                                   | Door Width) Opening               |          | A %" overlay door is                                                            |  |  |  |  |  |  |  |
|                                                                                                                   |                                                                                                         | d for pulls, if pulls purd                                                           |           |            |                                   | LITNOF                            | WED! AV  | 1" larger than the opening. This covers ½" of the cabinet                       |  |  |  |  |  |  |  |

- KitchenMakeover.com. Included in suggested pull count.
- FALSE FRONT: Mounting kit will be suggested. No pull suggested.
- DECORATIVE PANEL: Vertical Grain. No hinges or pulls suggested.
- HAMPER FRONT: Drilled for hinges on bottom. Included in suggested pull count.