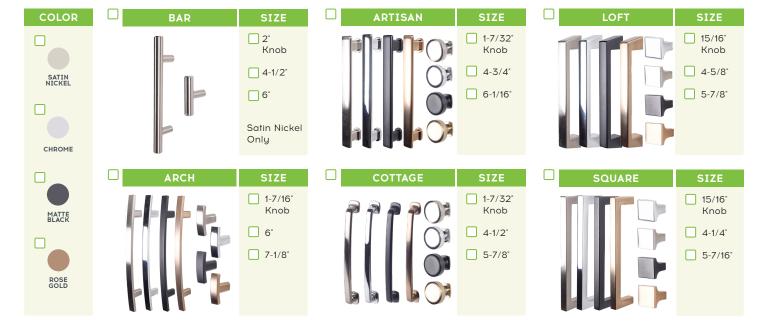

2 PICK YOUR PULL COLOR, STYLE, AND SIZE.

| 3 SELECT HINGE & CABINET CONSTRUCTION DETAILS.                                                                    |                                                                                                         |                                                                                      |           |            |                                   |                                   |          |                                                                                 |  |  |  |  |  |  |  |
|-------------------------------------------------------------------------------------------------------------------|---------------------------------------------------------------------------------------------------------|--------------------------------------------------------------------------------------|-----------|------------|-----------------------------------|-----------------------------------|----------|---------------------------------------------------------------------------------|--|--|--|--|--|--|--|
| CABINET CONSTRUCTION: (check one)  FRAMED FRAMELESS (verify sidewall thickness of 5/8" or 3/4". 5/8" is standard) |                                                                                                         |                                                                                      |           |            |                                   |                                   |          |                                                                                 |  |  |  |  |  |  |  |
|                                                                                                                   | HINGE OVERLAY: (Framed cabinets only. Check one) 1/2" 3/4" 1" 1-1/4"                                    |                                                                                      |           |            |                                   |                                   |          |                                                                                 |  |  |  |  |  |  |  |
|                                                                                                                   | HINGE TYPE: (check one) LUXURY SOFT CLOSE (Premium. Not for frameless cabinets) HIDDEN HINGE (Standard) |                                                                                      |           |            |                                   |                                   |          |                                                                                 |  |  |  |  |  |  |  |
| H                                                                                                                 | INGE IYPE: (check one)                                                                                  | LUXURY SOFT CLO                                                                      | SE (Premi | um. Not fo | r frameles                        | s cabinets                        | ) UHIDD  | EN HINGE (Standard)                                                             |  |  |  |  |  |  |  |
|                                                                                                                   |                                                                                                         |                                                                                      |           |            | SLAB DOG                          | ORS ONLY                          |          |                                                                                 |  |  |  |  |  |  |  |
| LINE ITEM                                                                                                         | LABEL NOTES                                                                                             | PART TYPE (Door, Drawer Front, False Front Decorative Panel, Hamper Front, Tilt Out) | WIDTH     | HEIGHT     | HINGE<br>LOCATION<br>(L   R side) | CABINET<br>LOCATION<br>(Up   Low) | QUANTITY | OTHER NOTES (Color is more than one checked on front. Special hinges or pulls.) |  |  |  |  |  |  |  |
| 1.                                                                                                                |                                                                                                         |                                                                                      |           |            |                                   |                                   |          |                                                                                 |  |  |  |  |  |  |  |
| 2.                                                                                                                |                                                                                                         |                                                                                      |           |            |                                   |                                   |          |                                                                                 |  |  |  |  |  |  |  |
| 3.                                                                                                                |                                                                                                         |                                                                                      |           |            |                                   |                                   |          |                                                                                 |  |  |  |  |  |  |  |
| 4.                                                                                                                |                                                                                                         |                                                                                      |           |            |                                   |                                   |          |                                                                                 |  |  |  |  |  |  |  |
| 5.<br>6.                                                                                                          |                                                                                                         |                                                                                      |           |            |                                   |                                   |          |                                                                                 |  |  |  |  |  |  |  |
| 7.                                                                                                                |                                                                                                         |                                                                                      |           |            |                                   |                                   |          |                                                                                 |  |  |  |  |  |  |  |
| 8.                                                                                                                |                                                                                                         |                                                                                      |           |            |                                   |                                   |          |                                                                                 |  |  |  |  |  |  |  |
| 9.                                                                                                                |                                                                                                         |                                                                                      |           |            |                                   |                                   |          |                                                                                 |  |  |  |  |  |  |  |
| 10.                                                                                                               |                                                                                                         |                                                                                      |           |            |                                   |                                   |          |                                                                                 |  |  |  |  |  |  |  |
| 11.                                                                                                               |                                                                                                         |                                                                                      |           |            |                                   |                                   |          |                                                                                 |  |  |  |  |  |  |  |
| 12.                                                                                                               |                                                                                                         |                                                                                      |           |            |                                   |                                   |          |                                                                                 |  |  |  |  |  |  |  |
| 13.                                                                                                               |                                                                                                         |                                                                                      |           |            |                                   |                                   |          |                                                                                 |  |  |  |  |  |  |  |
| 14.                                                                                                               |                                                                                                         |                                                                                      |           |            |                                   |                                   |          |                                                                                 |  |  |  |  |  |  |  |
| 15.<br>16.                                                                                                        |                                                                                                         |                                                                                      |           |            |                                   |                                   |          |                                                                                 |  |  |  |  |  |  |  |
| 17.                                                                                                               |                                                                                                         |                                                                                      |           |            |                                   |                                   |          |                                                                                 |  |  |  |  |  |  |  |
| 18.                                                                                                               |                                                                                                         |                                                                                      |           |            |                                   |                                   |          |                                                                                 |  |  |  |  |  |  |  |
| 19.                                                                                                               |                                                                                                         |                                                                                      |           |            |                                   |                                   |          |                                                                                 |  |  |  |  |  |  |  |
| 20.                                                                                                               |                                                                                                         |                                                                                      |           |            |                                   |                                   |          |                                                                                 |  |  |  |  |  |  |  |
| 21.                                                                                                               |                                                                                                         |                                                                                      |           |            |                                   |                                   |          |                                                                                 |  |  |  |  |  |  |  |
| 22.                                                                                                               |                                                                                                         |                                                                                      |           |            |                                   |                                   |          |                                                                                 |  |  |  |  |  |  |  |
| 23.                                                                                                               |                                                                                                         |                                                                                      |           |            |                                   |                                   |          |                                                                                 |  |  |  |  |  |  |  |
| 24.                                                                                                               |                                                                                                         |                                                                                      |           |            |                                   |                                   |          |                                                                                 |  |  |  |  |  |  |  |
| 25.                                                                                                               |                                                                                                         |                                                                                      |           |            |                                   |                                   |          |                                                                                 |  |  |  |  |  |  |  |
| 26.                                                                                                               |                                                                                                         |                                                                                      |           |            |                                   |                                   |          |                                                                                 |  |  |  |  |  |  |  |
| 27.                                                                                                               |                                                                                                         |                                                                                      |           |            |                                   |                                   |          |                                                                                 |  |  |  |  |  |  |  |
| 28.                                                                                                               |                                                                                                         |                                                                                      |           |            |                                   |                                   |          |                                                                                 |  |  |  |  |  |  |  |
| DC                                                                                                                | DOUBLE CHECKS  Number of parts in the unit = number of parts ordered.  Measurements make sense.         |                                                                                      |           |            |                                   |                                   |          |                                                                                 |  |  |  |  |  |  |  |
| • DO                                                                                                              |                                                                                                         | s on side. <i>Included in</i>                                                        | suggeste  | ed pull co |                                   | Door Width) Opening               |          | A %" overlay door is                                                            |  |  |  |  |  |  |  |
|                                                                                                                   |                                                                                                         | d for pulls, if pulls purd                                                           |           |            |                                   | LITNOF                            | WED! AV  | 1" larger than the opening. This covers ½" of the cabinet                       |  |  |  |  |  |  |  |