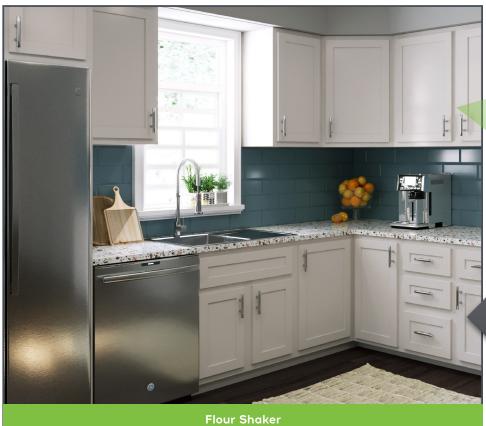

## DOOR STYLES AND COLORS

SHAKER: Our classic Shaker door available in 7 colors and a primed-for-paint option.

FUSION: Slab drawer fronts in combination with 5-piece door fronts.

**Shaker Fusion Storm** 