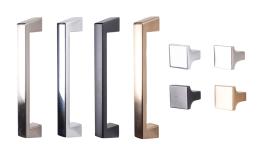

Arch
Satin Nickel, Chrome,
Matte Black, Rose Gold
6", 7-1/8"; 1-7/16" Knob

Loft
Satin Nickel, Chrome,
Matte Black, Rose Gold
5-7/8", 7-1/8"; 15/16" Knob

Square
Satin Nickel, Chrome,
Matte Black, Rose Gold
5-7/16", 6-11/16"; 15/16" Knob