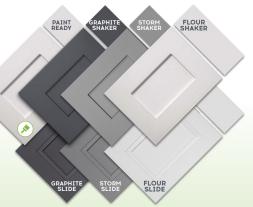

## DOOR STYLES AND COLORS

SHAKER: Our classic Shaker door available in 7 colors and a primed-for-paint option.

FUSION: Slab drawer fronts in combination with 5-piece door fronts.

**Shaker Fusion Storm** 