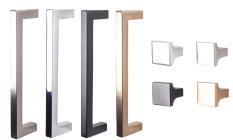

Arch
Satin Nickel, Chrome,
Matte Black, Rose Gold
6", 7-1/8"; 1-7/16" Knob

Loft
Satin Nickel, Chrome,
Matte Black, Rose Gold
5-7/8", 7-1/8"; 15/16" Knob

Square
Satin Nickel, Chrome,
Matte Black, Rose Gold
5-7/16", 6-11/16"; 15/16" Knob