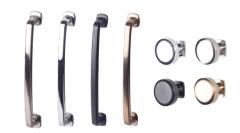

Arch
Satin Nickel, Chrome,
Matte Black, Rose Gold
6", 7-1/8"; 1-7/16" Knob

Loft
Satin Nickel, Chrome,
Matte Black, Rose Gold
5-7/8", 7-1/8"; 15/16" Knob

Square
Satin Nickel, Chrome,
Matte Black, Rose Gold
5-7/16", 6-11/16"; 15/16" Knob