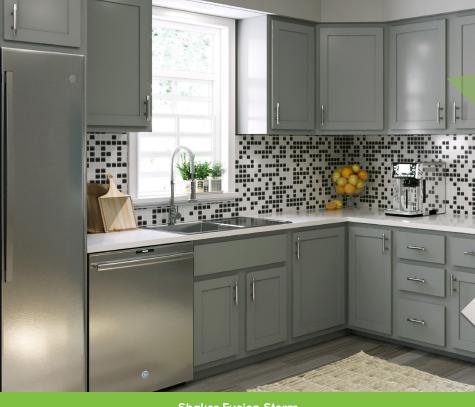

## DOOR STYLES AND COLORS

SHAKER: Our classic Shaker door available in 7 colors and a primed-for-paint option.

FUSION: Slab drawer fronts in combination with 5-piece door fronts.

**Shaker Fusion Storm** 