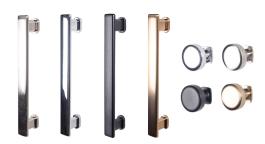

#### HANDLES, PULLS & KNOBS

Bar Pull Satin Nickel 4-1/2", 6"; 2" Knob

Artisan Satin Nickel, Chrome, Matte Black, Rose Gold 6-1/16", 7-5/16"; 1-7/32" Knob

Cottage
Satin Nickel, Chrome,
Matte Black, Rose Gold
5-7/8", 7-1/4"; 1-7/32" Knob

Arch
Satin Nickel, Chrome,
Matte Black, Rose Gold
6", 7-1/8"; 1-7/16" Knob

Loft
Satin Nickel, Chrome,
Matte Black, Rose Gold
5-7/8", 7-1/8"; 15/16" Knob

Square
Satin Nickel, Chrome,
Matte Black, Rose Gold
5-7/16", 6-11/16"; 15/16" Knob