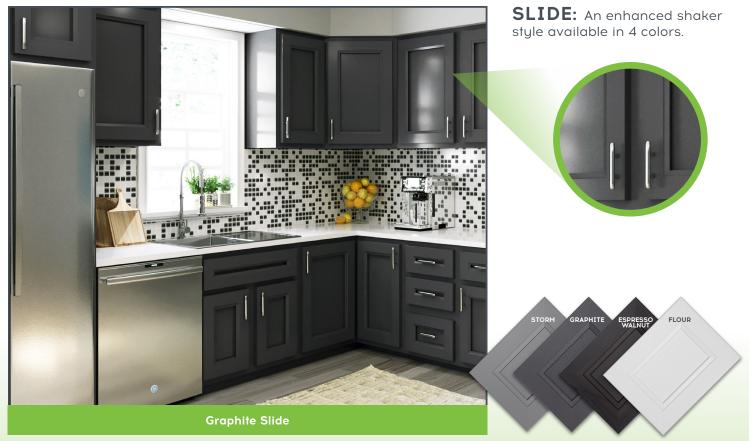

## DOOR STYLES AND COLORS

SHAKER: Our classic Shaker door available in 7 colors and a primed-for-paint option.

FUSION: Slab drawer fronts in combination with 5-piece door fronts.

**Shaker Fusion Storm** 

## DOOR STYLES AND COLORS