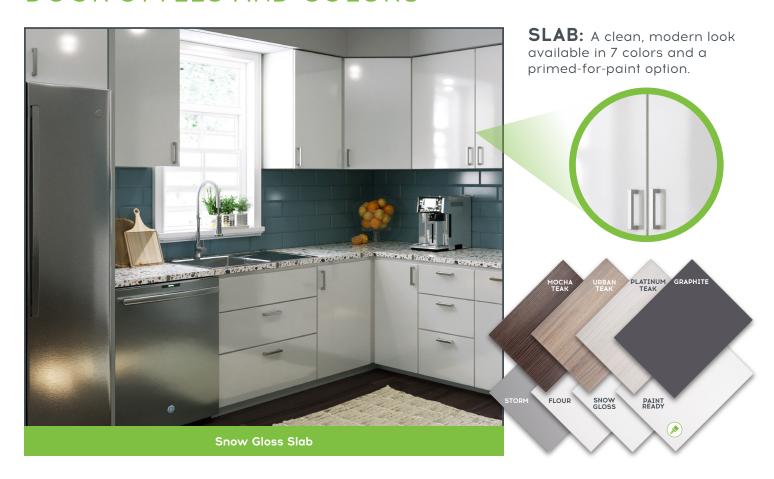

## DOOR STYLES AND COLORS

SHAKER: Our classic Shaker door available in 7 colors and a primed-for-paint option.

FUSION: Slab drawer fronts in combination with 5-piece door fronts.

**Shaker Fusion Storm** 

## DOOR STYLES AND COLORS