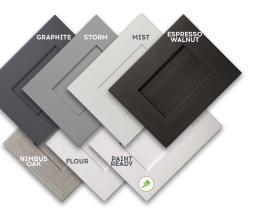

## DOOR STYLES AND COLORS

SHAKER: Our classic Shaker door available in 7 colors and a primed-for-paint option.

FUSION: Slab drawer fronts in combination with 5-piece door fronts.

**Shaker Fusion Storm** 