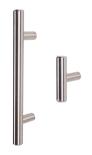

#### HANDLES, PULLS & KNOBS

Bar Pull Satin Nickel 4-1/2", 6"; 2" Knob

Artisan Satin Nickel, Chrome, Matte Black, Rose Gold 6-1/16", 7-5/16"; 1-7/32" Knob

Cottage
Satin Nickel, Chrome,
Matte Black, Rose Gold
5-7/8", 7-1/4"; 1-7/32" Knob