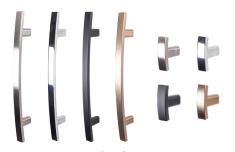

#### HANDLES, PULLS & KNOBS

Bar Pull Satin Nickel 4-1/2", 6"; 2" Knob

Artisan Satin Nickel, Chrome, Matte Black, Rose Gold 6-1/16", 7-5/16"; 1-7/32" Knob

Cottage
Satin Nickel, Chrome,
Matte Black, Rose Gold
5-7/8", 7-1/4"; 1-7/32" Knob