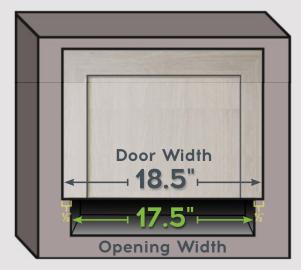

How to Calculate Hinge Overlay (Step by Step)

- 1 Measure the door width of a single door.
- 2 Measure the cabinet opening behind that door.
- **3** Subtract the opening width from the door width.
- **4** Divide the difference by 2.
- **5** This is your Hinge Overlay.

Door Width: 18.5" - Opening Width: 17.5" Difference: 1.0" ÷ 2 Hinge Overlay = 0.5"

Scan the QR code to watch a 'How To' video.