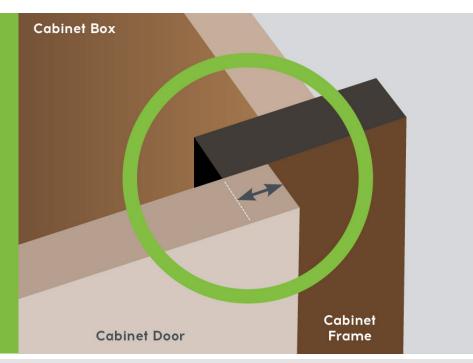

## What is Hinge Overlay

Hinge Overlay is the amount that a cabinet door covers the wooden frame on the front of a cabinet. This is important because for your new cabinet doors to properly cover your openings you need the correct hinge overlay.