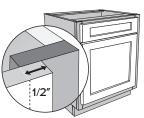

## You have these conditions:

**NOTE 1:** We only offer overlay doors. Your new doors will overlap the cabinet frames by 1/2'' (0.5"). If you have any cabinets with less than 5/8'' (0.625") frame clearance, please call for assistance.

## What to order:

- 1. Order 1/2" overlay hinges.
- 2. Order doors and drawer fronts with the dimensions determined above.

We're here to make it easy. Call: 844-MY-DIY-KIT | Support@KitchenMakeover.com

© 2023 KitchenMakeover.com 2.1