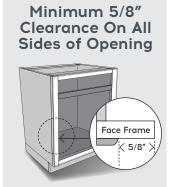

## You have these conditions:

**NOTE 1:** We only offer overlay doors. Your new doors will overlap the cabinet frames by 1/2'' (0.5"). If you have any cabinets with less than 5/8'' (0.625") frame clearance, please call for assistance.