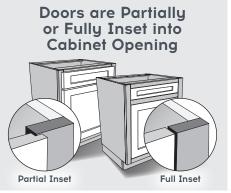

## You have these conditions:

**NOTE 1:** We only offer overlay doors. Your new doors will overlap the cabinet frames by 1/2'' (0.5"). If you have any cabinets with less than 5/8'' (0.625") frame clearance, please call for assistance.