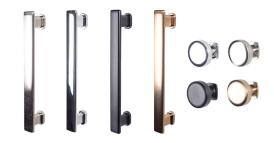

Arch Satin Nickel, Chrome, Matte Black, Rose Gold 6", 7-1/8"; 1-7/16" Knob

**Loft** Satin Nickel, Chrome, Matte Black, Rose Gold 4-5/8", 5-7/8"; 15/16" Knob

**Square** Satin Nickel, Chrome, Matte Black, Rose Gold 4-1/4", 5-7/16"; 15/16" Knob