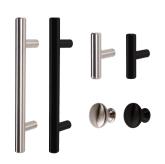

# HANDLES, PULLS & KNOBS

**Bar Pull** Satin Nickel & Matte Black 4-1/2", 6"; 2" T-Knob; 1-1/4" Round Knob

Artisan Satin Nickel, Chrome, Matte Black, Rose Gold 4-3/4", 6-1/16"; 1-7/32" Knob

**Cottage** Satin Nickel, Chrome, Matte Black, Rose Gold 4-1/2", 5-7/8"; 1-7/32" Knob