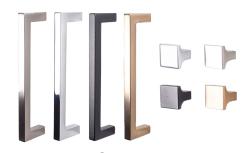

# HANDLES, PULLS & KNOBS

**Bar Pull** Satin Nickel & Matte Black 4-1/2", 6"; 2" T-Knob; 1-1/4" Round Knob

Artisan Satin Nickel, Chrome, Matte Black, Rose Gold 4-3/4", 6-1/16"; 1-7/32" Knob

**Cottage** Satin Nickel, Chrome, Matte Black, Rose Gold 4-1/2", 5-7/8"; 1-7/32" Knob