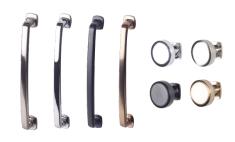

Arch Satin Nickel, Chrome, Matte Black, Rose Gold 6", 7-1/8"; 1-7/16" Knob

**Loft** Satin Nickel, Chrome, Matte Black, Rose Gold 4-5/8", 5-7/8"; 15/16" Knob

**Square** Satin Nickel, Chrome, Matte Black, Rose Gold 4-1/4", 5-7/16"; 15/16" Knob