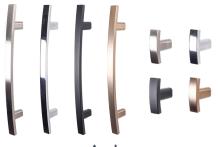

Arch Satin Nickel, Chrome, Matte Black, Rose Gold 6", 7-1/8"; 1-7/16" Knob

**Loft** Satin Nickel, Chrome, Matte Black, Rose Gold 4-5/8", 5-7/8"; 15/16" Knob

**Square** Satin Nickel, Chrome, Matte Black, Rose Gold 4-1/4", 5-7/16"; 15/16" Knob