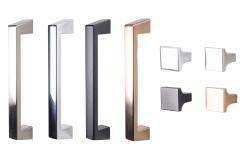

Arch Satin Nickel, Chrome, Matte Black, Rose Gold 6", 7-1/8"; 1-7/16" Knob

**Loft** Satin Nickel, Chrome, Matte Black, Rose Gold 4-5/8", 5-7/8"; 15/16" Knob

**Square** Satin Nickel, Chrome, Matte Black, Rose Gold 4-1/4", 5-7/16"; 15/16" Knob